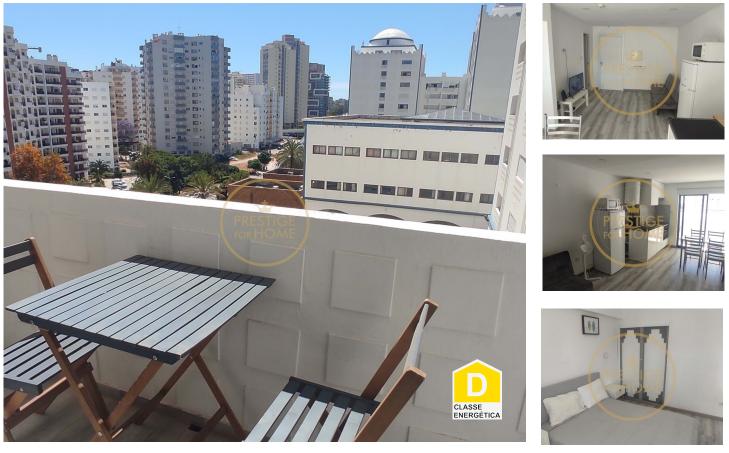

## 1 bedroom apartment Praia da Rocha - close to the beach - balcony gated community - furnished

Rental from October25 to 24 May26.

1 bedroom apartment in Praia da Rocha in a gated community. This apartment includes a living room with natural light and connected to the kitchen. It has a balcony with a table and chairs to enjoy the outdoors and the Algarve sun! The bedroom is spacious and has a wardrobe. The bathroom has been refurbished and has a shower. The apartment is equipped and furnished and has a washing machine. It does not have Wi-fi. If you like being close to the beach and being able to walk, this apartment is an excellent option. It is located next to shops and services, supermarkets, restaurants, schools... In the gated community there are parking spaces.

## **Property Features**

- TV
- Fitted wardrobes
- Thermoaccumulator
- Built year: 2012
- Drive way
- · Views: City view, Urbanization view, Garden view
- Main drainage
- Quiet Location
- Central location

• Accessability\proximity: Museums, Bus, Bus station, Airport 1 hour, Commercial areas, Restaurants, Golf course 5km, City nearby, Touristic areas, Cinema, Marina, Beach at 5m

- · Solar orientation: West
- Balcony

- Washing machine
- Equipped kitchen
- Proximity: Beach, Shopping, Restaurants, City, Pharmacy, Public Transport, Schools
- Private condominium
- Kitchenette
- Lift
- Walking distance to beach
- Internet connection available
- Parking space
- Energetic certification: D
- Mains water
- Furnished