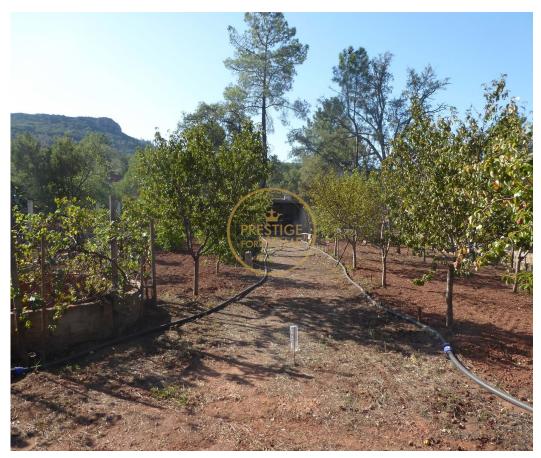

## **Rustic land near Alte**

rustic land, near Alte, all fenced, with many fruit trees, own borehole, electricity a few meters away. Very fertile land, ideal for growing all kinds of fruits, vegetables. It has restaurants and primary school a 2-minute drive away.

Ideal for those who want to escape the hustle and bustle of the city and enjoy the best that nature has to offer. Land with borehole, completely fenced, tarmac road to the access to the dirt land to the gate of the property (about 30 meters). If you want to grow your own organic food, you will find the perfect solution here. Because the land is very fertile and organic farming is already practiced and has many fruit trees.