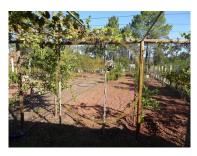

## **Rustic land near Alte**

rustic land, near Alte, all fenced, with many fruit trees, own borehole, electricity a few meters away. Very fertile land, ideal for growing all kinds of fruits, vegetables. It has restaurants and primary school a 2-minute drive away.

Ideal for those who want to escape the hustle and bustle of the city and enjoy the best that nature has to offer. Land with borehole, completely fenced, tarmac road to the access to the dirt land to the gate of the property (about 30 meters). If you want to grow your own organic food, you will find the perfect solution here. Because the land is very fertile and organic farming is already practiced and has many fruit trees.